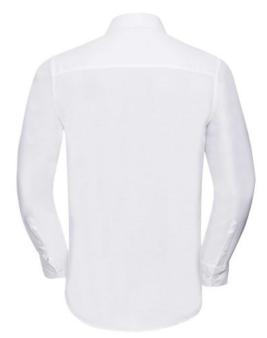

### RUSSELL MEN'S ECARE TAIL OXFORD LONG SLEEVE SHIRT

## **Specification**

RUSSELL Men's Long Sleeve Shirt EASY CARE OXFORD.Ideal choice for corporate wear because everyone looks good.Classical collar with or without buttons, two buttons on cuff.70% Cotton / 30% Oxford polyester, 130/135 g / m2.Wash at 40 degrees.EASY CARE - dries quickly, easy to iron