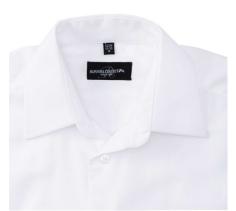

## **Specification**

RUSSELL Men's Long Sleeve Shirt EASY CARE OXFORD.Ideal choice for corporate wear because everyone looks good.Classical collar with or without buttons, two buttons on cuff.70% Cotton / 30% Oxford polyester, 130/135 g / m2.Wash at 40 degrees.EASY CARE - dries quickly, easy to iron

# Declaration

Brand: Russel

Country of origin: EU

Country of immorts FII