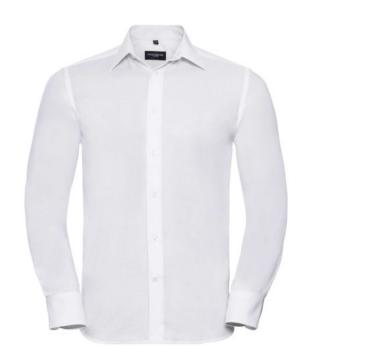

### RUSSELL MEN'S ECARE TAIL OXFORD LONG SLEEVE SHIRT

## **Specification**

RUSSELL Men's Long Sleeve Shirt EASY CARE OXFORD.Ideal choice for corporate wear because everyone looks good.Classical collar with or without buttons, two buttons on cuff.70% Cotton / 30% Oxford polyester, 130/135 g / m2.Wash at 40 degrees.EASY CARE - dries quickly, easy to iron